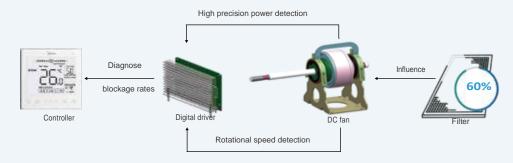

### Visualization of dirty blockage rate

Built-in self-learning model can detect the real-time resistance of the filter screen and restore the true state of the filter screen.

10 levels blockage rates can be accurately identified and displayed on the controller, reminding the user to clean the filter in time.