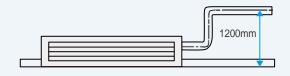

#### **High-lift drain pump**

A drain pump with a 1200mm raise height is fitted as standard, simplifying installation of the drain piping.