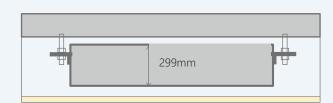

#### **Ultra-thin fuselage**

For High static pressure duct, the fuse lage thickness is only 299mm, the height required forceiling installation is greatly reduced which leads to be able to cope with more installation situations.