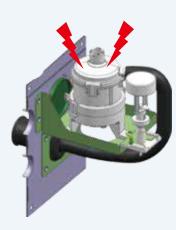

### Intelligent leak feedback

Digital feedback DC water pump, Take the initiative to sense the pump speed and water flow, judge whether there is jamming attenuation or damage, and give early warning to avoid water leakage

Integrated drainage pipe design reduces the sealing points of traditional design from 6 to 2, reduces breakpoints and reduces leakage risks

#### **High-lift drain pump**

A drain pump with a 1200mm raise height is fitted as standard, simplifying installation of the drain piping.