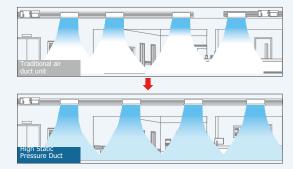

## **Ultra-high static pressure**

The static pressure can reach 250Pa(5.6-16kW) or 400Pa(20-56kW), so the air supply distance is longer. Especially in long and narrow spaces such as corridors, it can reduce the number of units used and save investment costs...

#### **Ultra-thin fuselage**

For High static pressure duct, the fuse lage thickness is only 299mm, the height required forceiling installation is greatly reduced which leads to be able to cope with more installation situations.