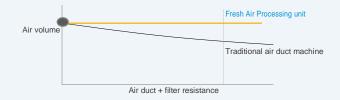

### **Constant Airflow Technology**

Through the independent constant air volume digital fan technology, the air volume is independently detected and adjusted to realize constant air volume and no attenuation in the whole life.

## **Ultra-high static pressure**

The static pressure can reach 250Pa(5.6-16kW) or 400Pa(20-56kW), so the air supply distance is longer. Especially in long and narrow spaces such as corridors, it can reduce the number of units used and save investment costs...