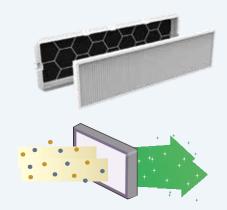

### Visualization of dirty blockage rate

Built-in self-learning model can detect the real-time resistance of the filter screen and restore the true state of the filter screen.

10 levels blockage rates can be accurately identified and displayed on the controller, reminding the user to clean the filter in time.

### **Efficiency filter screen**

Optional F7 or H13-class air filter, Equipped with H13 HEPA high-efficiency filter screen, it can filter 0.5 micron extremely fine particles, and the primary filtration efficiency is more than 99.95%.