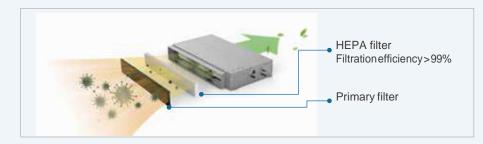

## Optional High Efficiency HEPA Filter\*

A static pressure of up to 160 Pa enables the application of medical-grade HEPA filters, and even small capacity models can be equipped with high-efficiency filters, efficiently filtering fine particles of 0.5 microns with an efficiency of over 99%.