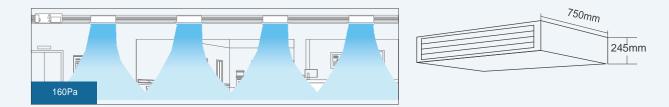

## Thin Body with High ESP

All models have a static pressure of 160 Pa and a thickness of only 245 mm. The high static pressure allows air to be delivered over longer distances without loss of cooling and heating effect. Especially suitable for long and narrow spaces.