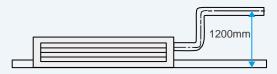

## High-lift drain pump

A drain pump with a 1200mm raise height is fitted as standard, simplifying installation of the drain piping.