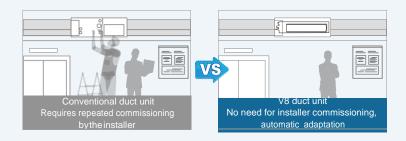

#### Adaptive Duct Length and Filter Resistance

By digital fan motor and a specially designed independent drive chip enables precise control and output on demand. It can automatically adapt to duct lengths from 10 to 160 Pa equivalent static pressure without intervention from the installer.