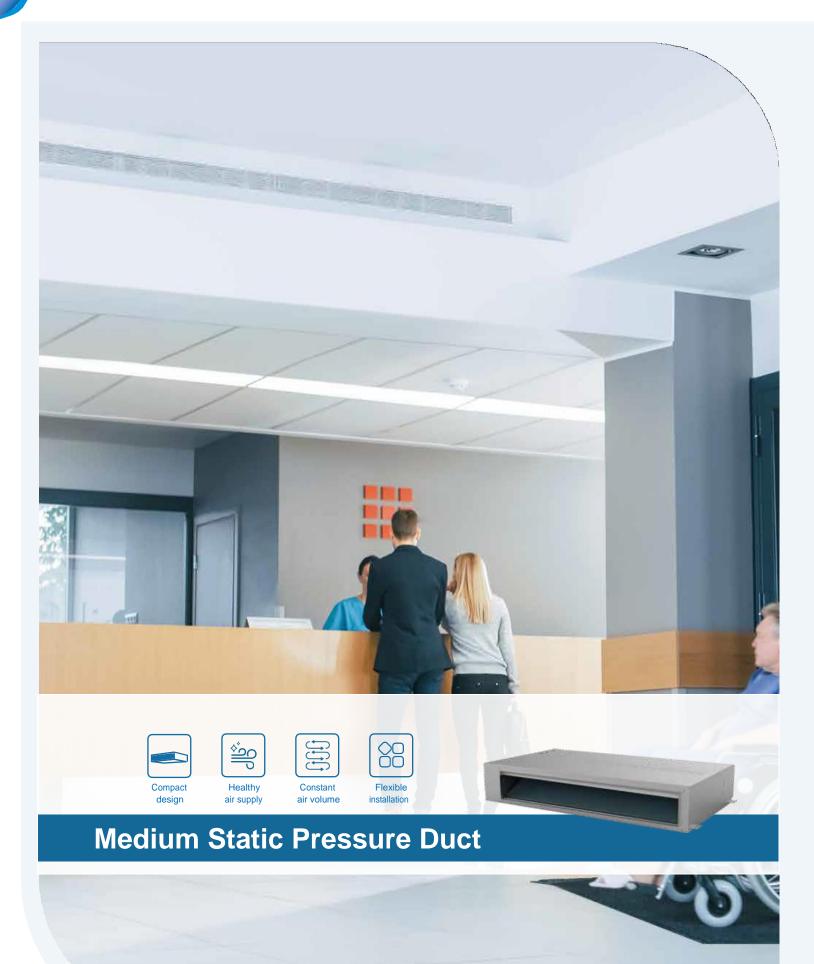

41



# **COMFORT**

#### **Quiet Operation**

By optimizing the design of fan motor, air duct and heat exchanger, the new duct operates with noise as low as 22dB(A), creating a quieter and more comfortable environment.





#### 0.5°C/1°C Setting Temperature Adjustment

Set temperature can be adjusted in 0.5°C or 1°C steps, enabling precise comfort control.





#### Auto Cooling-heating Changeover

Automatically selects cooling or heating mode to achieve the set temperature.



# **AIR FLOW**

#### Adaptive Duct Length and Filter Resistance

By digital fan motor and a specially designed independent drive chip enables precise control and output on demand. It can automatically adapt to duct lengths from 10 to 160 Pa equivalent static pressure without intervention from the installer.



# **HEA